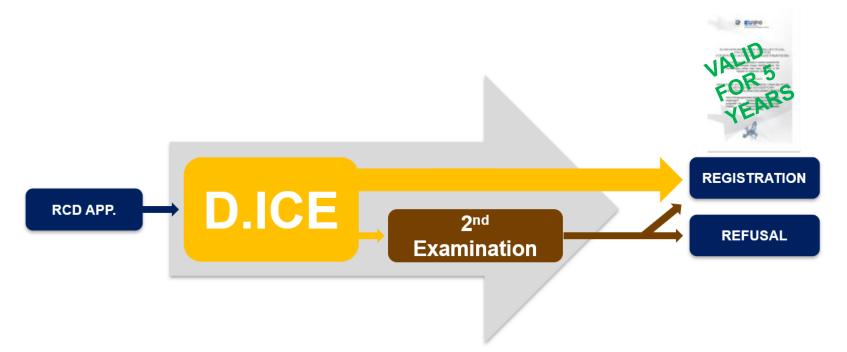

| €60                           | €20                                  |
| From the 11th design onwards | €50                            | €30                           | €10                                  |



**DESIGN** class



### The process of filing

## **HOW TO FILE – best practices**









### The process of filing

## **HOW TO FILE – best practices**



### **RCD Easy Filing**

### Representatives

Appoint a representative

#### Deferments

Choose to defer publication for up to 30 months

#### Claims

- Claim priority at a later stage with the 'claim priority later' option
- Claim priority without attaching any documents with the 'send document later' option

Fast track registered within 2 working days! Regular track registered within 10 working days







### Languages

FIRST LANGUAGE

ANY OFFICIAL LANGUAGE OF THE EU

SECOND LANGUAGE

ONE OF THE 5 LANGUAGES OF THE OFFICE







### Filing date requirements (Art. 36(1) CDR)



### Request for registration of an RCD







### Examination of formalities & registration process

### Persons









### Substantive examination & registration process – public policy & morality

- Defined by official sources of law and/or policy documents
- MS national legislation and practice = Indicators

- Average sensitivity
- All, ordinary citizens

- Specific exclusions from registration:
  - Blasphemous
  - Racist
  - Discriminatory or insulting words or phrases







### Examination & registration process – design definition



RCD 1462642-0002

ABCDEFGHIJKLMNOPQRSTUVWXYZ abcdefghijklmnopqrstuvwxyz 0