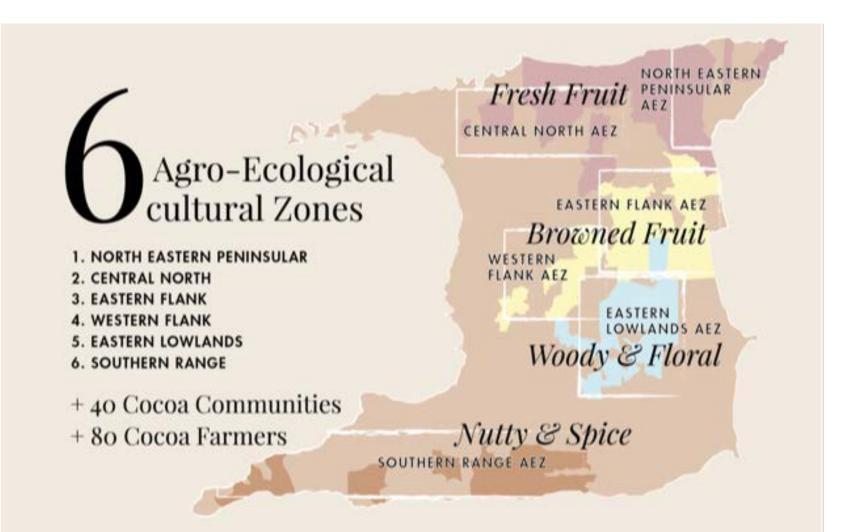

rtnership based in Trinidad and Tobago, West Indies
- The first bean-to-bar facility to produce up to 60 metric tonnes of cocoa products per annum
- Bespoke cocoa 'small batch' products for clients
- Provide unique flavour notes of the Trinitario cocoa variety





#### **Our Core Values**

- Source directly from smallholder farmer estates increasing their income and improving their livelihoods
- Adhere to ethical and sustainable standards
- Proof of origin of all products from 'farm-to-table'
- Protect and promote the Trinitario cocoa variety





## PPP Stakeholders...



























# **The Team**





## **The Processing Facility, La Reunion**





## The Processing Facility, La Reunion





## The Processing Facility, La Reunion





## Trinidad & Tobago: Flavour regions





# **Product range**





- Cocoa nibs
- Cocoa mass
- Couverture
- Chocolate
- Cocoa butter
- Cocoa powder
- BESPOKE







# Chocolate 'steel pan' tins





## **Bars**





# TRINIDAD & TOBAGO'S FIRST

# **AWARD-WINNING ARTISAN TRUFFLES**



Chai-Spiced Pineapple & Rum

Chai-Spiced pineapple jelly topping el dorado 12 year ganache



ACADEMY

Banana & Tonka **Bean Caramel** 

Tonka bean infused Banana caramel



Located Upper Arcade of Trinidad Hilton. Open Tuesday - Saturday | 10am - 6pm.

www.chocolateboxtt.com



### Finished chocolates



## A partnership for luxury!!



- Launch 4 Trinidad 'single estate'
- Luxury range/ co-branded very rare.
- Significant PR opportunities for T&T cocoa global brand

























## A partnership for promoting local farmers!!