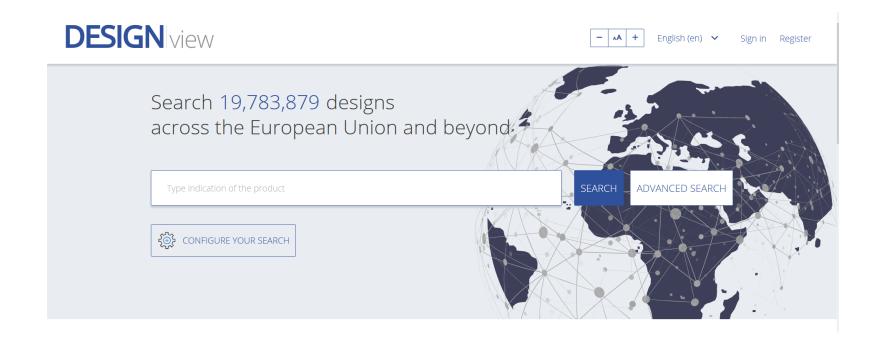

## **DESIGNview**

- Online tool which provides access to design applications and registrations from all participating offices. Available 24/7 and updated daily.
- Includes approx. 20 million design applications and registrations present in the officials databases of 75 participating offices (incl. EU, WIPO, Japan, China, Korea, USA).
- Access details of selected designs such as legal status, representations of designs, owner, representative etc.
- Enables basic and advanced searches (accurate searching based on specific criterion).

#### Search 19,753,658 designs across the European Union

Indication of the product: chair;

chair

CONFIGURE YOUR SEARCH

≪ < 1-20 Of 53,715 >