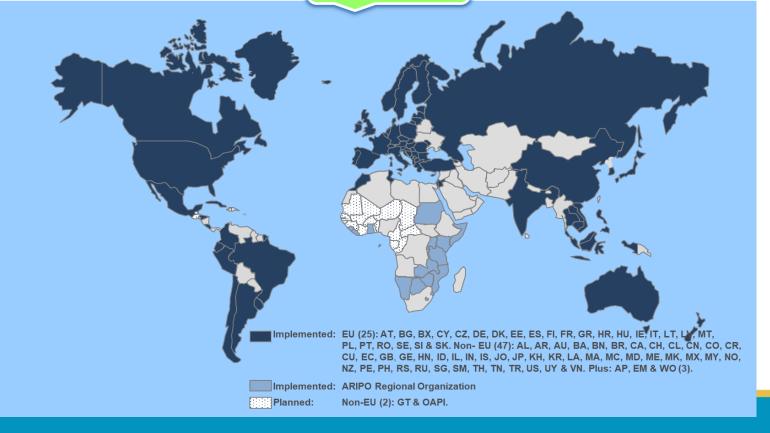

## **DESIGNview**

- Online tool which provides access to design applications and registrations from all participating offices. Available 24/7 and updated daily.
- Includes approx. 20 million design applications and registrations present in the officials databases of 75 participating offices (incl. EU, WIPO, Japan, China, Korea, USA).
- Access details of selected designs such as legal status, representations of designs, owner, representative etc.
- Enables basic and advanced searches (accurate searching based on specific criterion).

## 75 Implementations

### https://www.tmdn.org/tmdsview-web