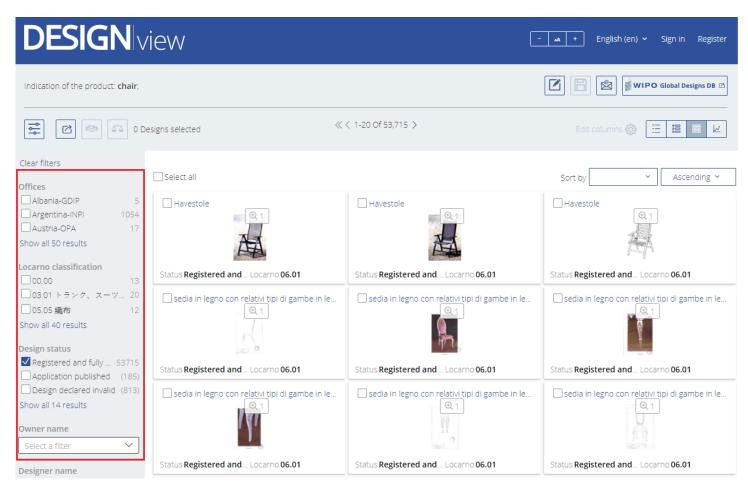

#### Search 19,753,658 designs across the European Union

Indication of the product: chair;

chair

CONFIGURE YOUR SEARCH

≪ < 1-20 Of 53,715 >

#### Clear filters Offices Albania-GDIP Argentina-INPI Austria-OPA Show all 50 results Locarno classification 00.00 □ 03.01 トランク、スーツ... 20 05.05 織布 Show all 40 results Design status ✓ Registered and fully ... 53715 Application published (185) Design declared invalid (813) Show all 14 results Owner name $\checkmark$ Designer name $\checkmark$ Application date Today 1 day to 1 week 1 week to 1 month

|            | Design     | Indication of the product                                | Design office $\diamondsuit$ | Application number | Filing date 💠 | Design<br>status                     | Locarno<br>classification |
|------------|------------|----------------------------------------------------------|------------------------------|--------------------|---------------|--------------------------------------|---------------------------|
| <b>∨</b> □ | ₩ 1        | Garden <mark>chair</mark> s                              | EM EUIPO ™                   | 000006051          | 01/04/2003    | Registered<br>and fully<br>published | 06.01                     |
| <b>~</b> □ | ⊕ 1        | Garden <mark>chair</mark> s                              | EM EUIPO ™                   | 000006051          | 01/04/2003    | Registered<br>and fully<br>published | 06.01                     |
| <b>∨</b> □ | 1 1        | Garden <mark>chair</mark> s                              | EM EUIPO ™                   | 000006051          | 01/04/2003    | Registered<br>and fully<br>published | 06.01                     |
| ~          | 1          | sedia in legno con<br>relativi tipi di gambe<br>in legno | Italy-UIBM 업                 | 0000095120         | 30/10/2007    | Registered<br>and fully<br>published | 06.01                     |
| <b>∨</b> □ | <b>⊕</b> 1 | sedia in legno con<br>relativi tipi di gambe<br>in legno | Italy-UIBM <sup>©</sup>      | 0000095120         | 30/10/2007    | Registered<br>and fully<br>published | 06.01                     |
| ~          | € 1        | sedia in legno con<br>relativi tipi di gambe<br>in legno | Italy-UIBM 업                 | 0000095120         | 30/10/2007    | Registered<br>and fully<br>published | 06.01                     |
| <b>∨</b> □ | 1 1        | sedia in legno con<br>relativi tipi di gambe<br>in legno | Italy-UIBM <sup>앱</sup>      | 0000095120         | 30/10/2007    | Registered<br>and fully<br>published | 06.01                     |
| <b>~</b> □ | ⊕ 1        | sedia in legno con<br>relativi tipi di gambe<br>in legno | Italy-UIBM 업                 | 0000095120         | 30/10/2007    | Registered<br>and fully<br>published | 06.01                     |