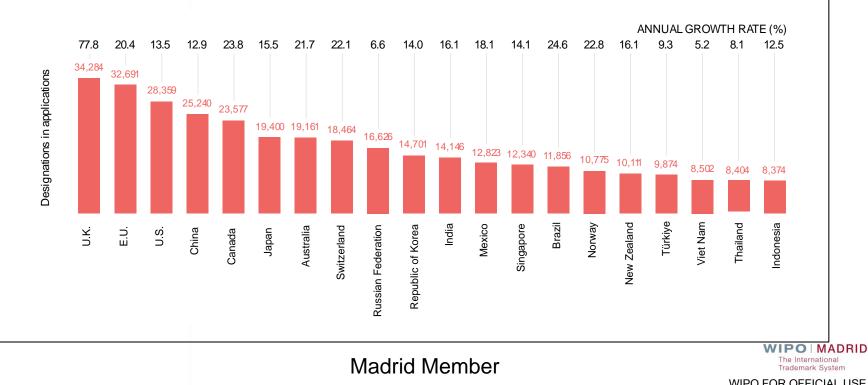

ICIAL USE ONLY

D

### Madrid System: For all Businesses



Individual Entrepreneurs

Small & Medium Businesses



Large Businesses

WIPO | MADRID The International Trademark System WIPO FOR OFFICIAL USE ONLY

## Right-Holders (2021)



The International Trademark System

# More than 1.5 Million International Registrations



This LONGINES mark is the oldest trademark still in effect

Registered in Switzerland in 1889, internationally in 1893



COLTEJER is international trademark registration 1.5 million

Registered in Colombia in 2009, internationally in 2019

MADRID

### International Applications (2007-2021)



The International Trademark System

## Top 20 Filing Origins (2021)



## International Applications by Region - 2011 and 2021



## Top 20 Designated Contracting Parties 2021



21

### ASEAN Members: Key Figures (2020)

| <b>Contracting Parties</b> (Accession Date)            | National<br>Applications | Madrid<br>Applications<br>(% Growth 2019/20) | Madrid<br>Designations | Madrid<br>Revenues<br>(CHF) |  |
|--------------------------------------------------------|--------------------------|----------------------------------------------|------------------------|-----------------------------|--|
| Brunei Darussalam (January 2017)                       | 1,748                    | 1 (-50%)                                     | 1,115                  | 371,839                     |  |
| Cambodia ( <i>June 2015</i> )                          | 8,685                    | 10 (+150%)                                   | 2,617                  | 810,803