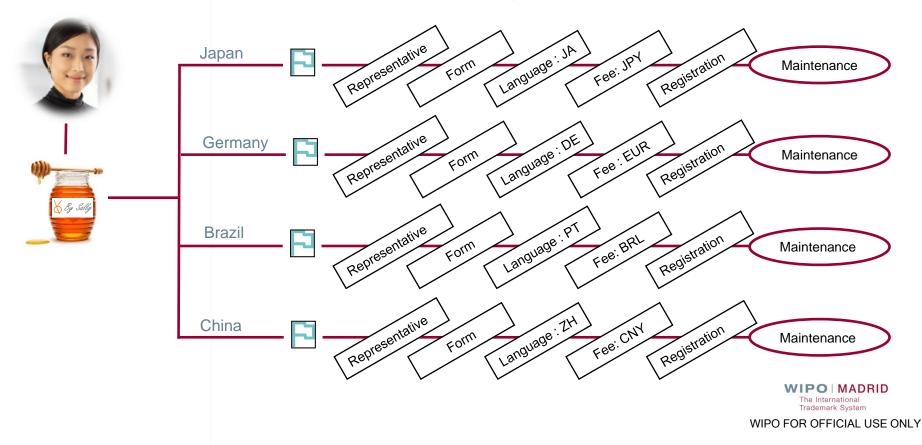

### Market by Market Filing

WIPO | MADRID The International Trademark System WIPO FOR OFFICIAL USE ONLY

\* optional

### Protection Option: The Madrid System

The International Route may be the best option to protect your trademarks abroad when you:

- Seek protection in multiple markets, particularly if these are in different regions
- Want flexibility to add new markets as your export plans develop

Have limited budget and/or time to spend on registration and management of your trademarks

> WIPO MADRID The International Trademark System WIPO FOR OFFICIAL USE ONLY