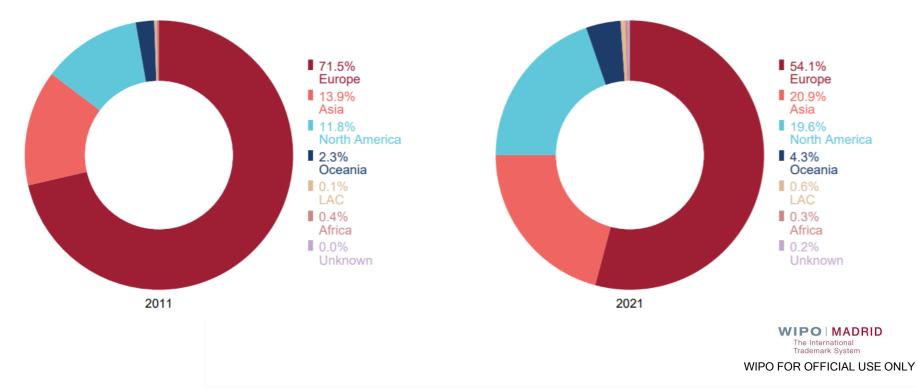

The International Trademark System

WIPO FOR OFFICIAL USE ONLY

D

### Madrid System: For all Businesses



Individual Entrepreneurs

Small & Medium Businesses



Large Businesses

WIPO | MADRID The International Trademark System WIPO FOR OFFICIAL USE ONLY

## Right-Holders (2021)



The International Trademark System

# More than 1.5 Million International Registrations



This LONGINES mark is the oldest trademark still in effect

Registered in Switzerland in 1889, internationally in 1893



COLTEJER is international trademark registration 1.5 million

Registered in Colombia in 2009, internationally in 2019

MADRID

### International Applications (2007-2021)



The International Trademark System

## Top 20 Filing Origins (2021)



## International Applications by Region - 2011 and 2021



## Top 20 Designated Contracting Parties 2021



21

### ASEAN Members: Key Figures (2020)

| <b>Contracting Parties</b> (Accession Date)            | National<br>Applications | Madrid<br>Applications<br>(% Growth 2019/20) | Madrid<br>Designations | Madrid<br>Revenues<br>(CHF) |  |
|--------------------------------------------------------|--------------------------|----------------------------------------------|------------------------|-----------------------------|--|
| Brunei Darussalam (January 2017)                       | 1,748                    | 1 (-50%)                                     | 1,115                  | 371,839                     |  |
| Cambodia ( <i>June 2015</i> )                          | 8,685                    | 10 (+150%)                                   |