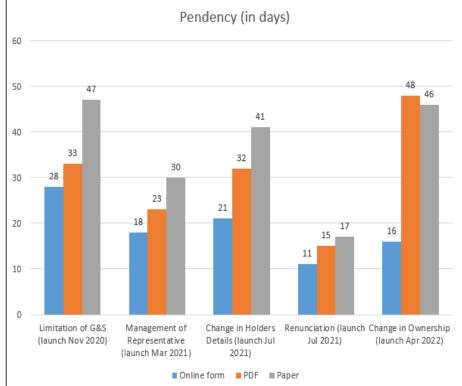

| Transaction                            | Volume  | Online   |   |
|----------------------------------------|---------|----------|---|
| Subsequent designation (MM4)           | 21,891  | Jul 2014 |   |
| Renewal (MM11)                         | 35,050  | Aug 2019 |   |
| Limitation of Goods & Services (MM6)   | 7,308   | Nov 2020 |   |
| Management of Representative (MM10/12) | 15,072  | Mar 2021 |   |
| Change in Holders Detail (MM19)        | 17,502  | Jul 2021 |   |
| Renunciation (MM17)                    | 1,890   | Jul 2021 |   |
| Change in Ownership (MM5)              | 9,449   | Apr 2022 |   |
| Corrections (MM21)                     | 1,326   | Aug 2022 |   |
| Cancellations (MM8)                    | 1,029   | Pending  |   |
| Other modification transactions        | 4,923   | TBD      |   |
| Total                                  | 115,500 |          | С |

Figures based on 2021 data

The International Trademark System