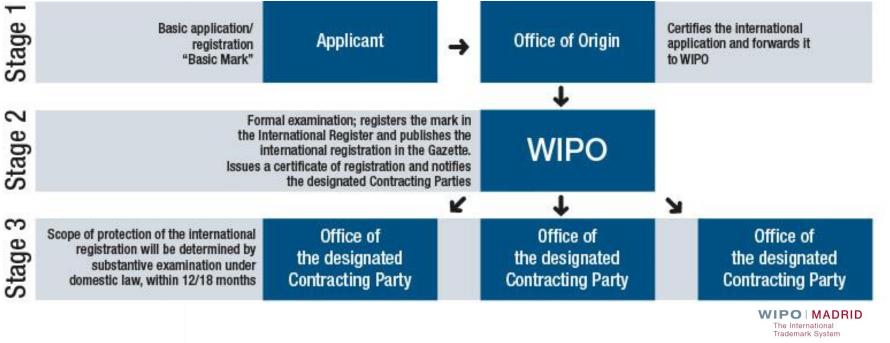

### The International Trademark Registration Process

### Stage 1

### Application through your Office of origin

To be entitled to use the Madrid System, you must:

- Have a real and effective industrial or commercial establishment in, or
- Be domiciled in, or

Be a national of a member of the Madrid System

Before filing an international application, you need to have registered or filed an application (basic mark) in your Office of origin

Submit an international application through this same IP Office, which will certify and forward it to WIPO

### Stage 2

### Formal examination by WIPO

WIPO conducts a formalities examination

Once requirements have been met, the mark is recorded in the International Register

 WIPO sends a certificate of international registration to the holder and notifies the IP Offices, of the designated Contracting Parties (dCP), in which protection is sought

The scope of protection is not known at this stage. It is only determined after substantive examination and decision by the IP Offices, as outlined in Stage 3

MADRID

### Stage 3

Substantive examination by IP Offices (Office of the dCP)

■ IP Offices make a decision within 12 or 18 months in accordance with their legislation. WIPO records the decisions and notifies you

If an IP Office refuses to protect your mark, it will not affect the decisions of other offices. You can contest a refusal decision before the IP Office concerned

If an IP Office accepts to protect your mark, it will issue statement of grant of protection