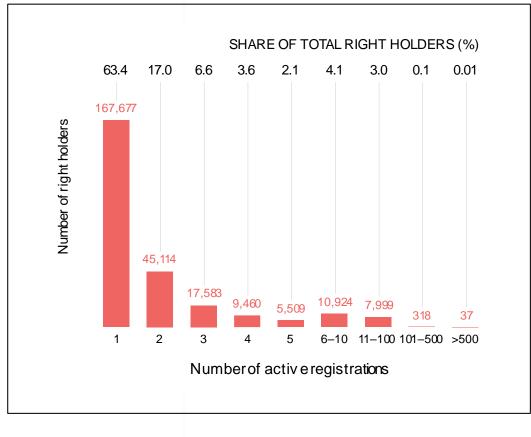

ignating members
  - Example: designating Brazil, China, Germany and Japan, for a mark in color for 2 classes of goods/services
- = CHF 2,493

NA NA

- Official fees for 4 countries
- Additional costs:
  - 4 x translations
  - 4 x local attorney fees

WIPO MADRID The International Trademark System WIPO FOR OFFICIAL USE ONLY

\* Applicants from LDCs pay only 10% of basic fee

### Madrid System: Key Benefits

#### THE MADRID SYSTEM: PROTECTING TRADEMARKS ABROAD

WIPO | MADRID The International Trademark System



The International Trademark System

WIPO FOR OFFICIAL USE ONLY

D

### Madrid System: For all Businesses



Individual Entrepreneurs

Small & Medium Businesses



Large Businesses

WIPO | MADRID The International Trademark System WIPO FOR OFFICIAL USE ONLY

## Right-Holders (2021)



The International Trademark System

# More than 1.5 Million International Registrations



This LONGINES mark is the oldest trademark still in effect

Registered in Switzerland in 1889, internationally in 1893



COLTEJER is international trademark registration 1.5 million

Registered in Colombia in 2009, internationally in 2019

MADRID

### International Applications (2007-2021)



The International Trademark System

## Top 20 Filing Origins (2021)



## International Applications by Region - 2011 and 2021



## Top 20 Designated Contracting Parties 2021



21

### ASEAN Members: Key Figures (2020)

| <b>Contracting Parties</b> (Accession Date)            | National<br>Applications | Madrid<br>Applications<br>(% Growth 2019/20) | Madrid<br>Designations | Madrid<br>Revenues<br>(CHF) |  |