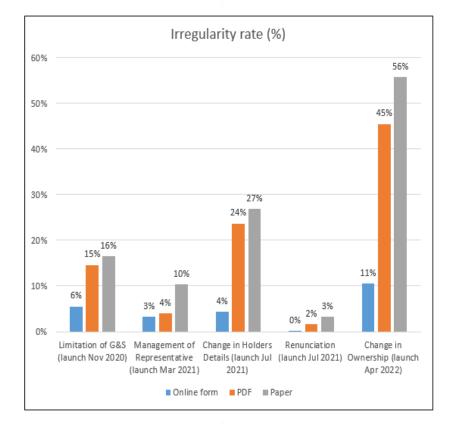

| Transaction                            | Volume  | Online   |   |
|----------------------------------------|---------|----------|---|
| Subsequent designation (MM4)           | 21,891  | Jul 2014 |   |
| Renewal (MM11)                         | 35,050  | Aug 2019 |   |
| Limitation of Goods & Services (MM6)   | 7,308   | Nov 2020 |   |
| Management of Representative (MM10/12) | 15,072  | Mar 2021 |   |
| Change in Holders Detail (MM19)        | 17,502  | Jul 2021 |   |
| Renunciation (MM17)                    | 1,890   | Jul 2021 |   |
| Change in Ownership (MM5)              | 9,449   | Apr 2022 |   |
| Corrections (MM21)                     | 1,326   | Aug 2022 |   |
| Cancellations (MM8)                    | 1,029   | Pending  |   |
| Other modification transactions        | 4,923   | TBD      |   |
| Total                                  | 115,500 |          | С |

Figures based on 2021 data

The International Trademark System