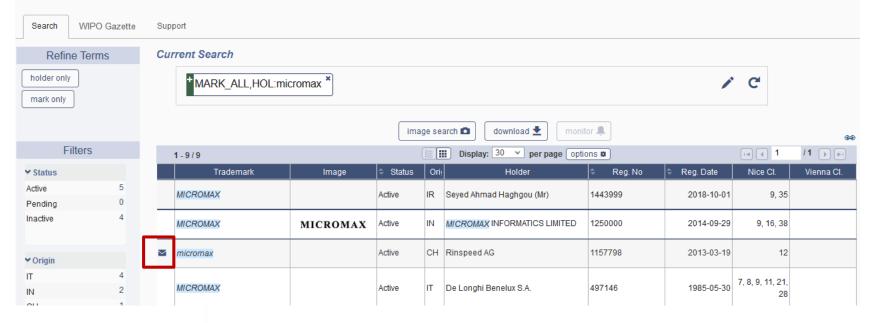

Discover how, with such a varied portfolio and an expansion strategy geared internationally, Panasonic uses the Madrid System to simplify the administrative procedures and greatly reduce costs.

Micromax on How WIPO's Madrid System Supports its International Growth Strategy World Intellectual Property Organization – WIPO