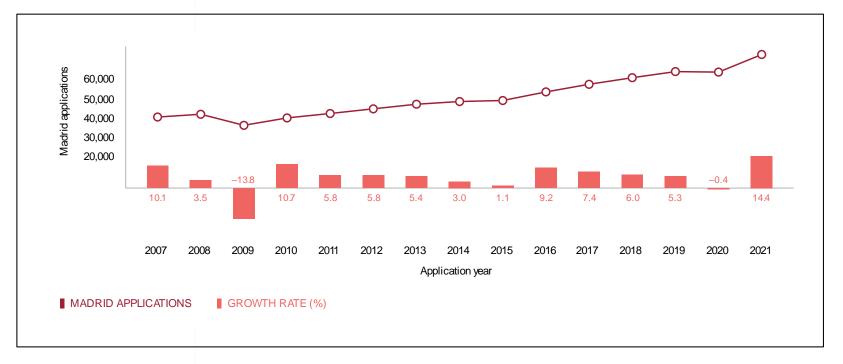

id System: Key Benefits

#### THE MADRID SYSTEM: PROTECTING TRADEMARKS ABROAD

WIPO | MADRID The International Trademark System



The International Trademark System

WIPO FOR OFFICIAL USE ONLY

D

### Madrid System: For all Businesses



Individual Entrepreneurs

Small & Medium Businesses



Large Businesses

WIPO | MADRID The International Trademark System WIPO FOR OFFICIAL USE ONLY

## Right-Holders (2021)



The International Trademark System

# More than 1.5 Million International Registrations



This LONGINES mark is the oldest trademark still in effect

Registered in Switzerland in 1889, internationally in 1893



COLTEJER is international trademark registration 1.5 million

Registered in Colombia in 2009, internationally in 2019

MADRID

### International Applications (2007-2021)



The International Trademark System

## Top 20 Filing Origins (2021)



## International Applications by Region - 2011 and 2021



## Top 20 Designated Contracting Parties 2021



21

### ASEAN Members: Key Figures (2020)

| <b>Contracting Parties</b> (Accession Date)            | National<br>Applications | Madrid<br>Applications<br>(% Growth 2019/20) | Madrid<br>Designations | Madrid<br>Revenues<br>(CHF) |  |
|--------------------------------------------------------|--------------------------|----------------------------------------------|------------------------|-----------------------------|--|
| Brunei Darussalam (January 2017)                       | 1,748                    | 1 (-50%)                                     | 1,115                  | 371,839                     |  |
| C