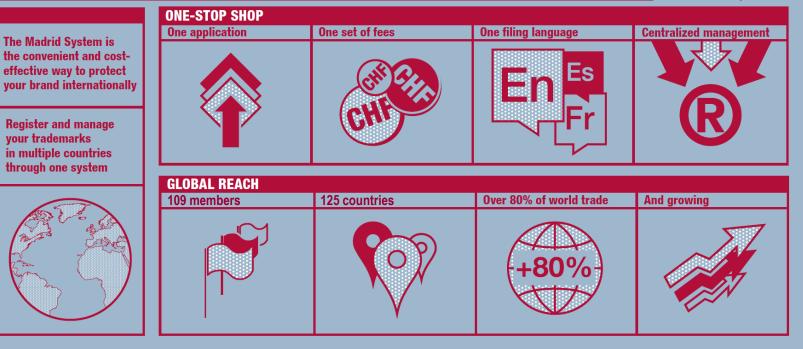

### The Madrid System is Convenient

Access a centralized filing and management procedure

File one application, in one language and pay one set of fees for protection in multiple markets

Expand protection to new markets as your business strategy evolves

### The Madrid System is Cost-Effective

One international application saves time and money

Avoid translations and multiple procedures

The International Trademark System