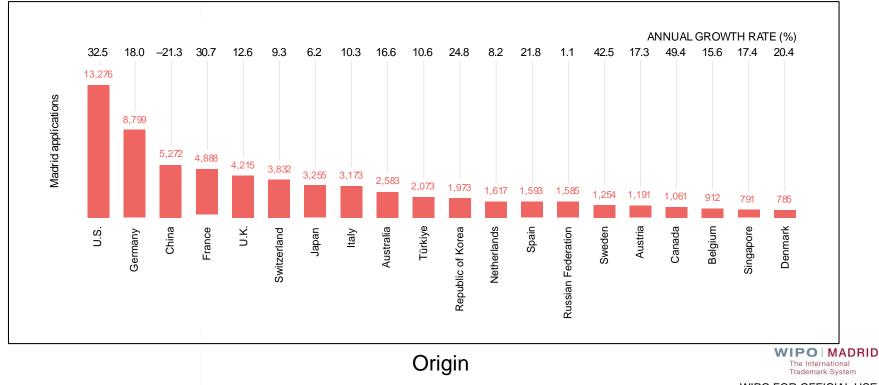

ABROAD

WIPO | MADRID The International Trademark System



The International Trademark System

WIPO FOR OFFICIAL USE ONLY

D

### Madrid System: For all Businesses



Individual Entrepreneurs

Small & Medium Businesses



Large Businesses

WIPO | MADRID The International Trademark System WIPO FOR OFFICIAL USE ONLY

## Right-Holders (2021)



The International Trademark System

# More than 1.5 Million International Registrations



This LONGINES mark is the oldest trademark still in effect

Registered in Switzerland in 1889, internationally in 1893



COLTEJER is international trademark registration 1.5 million

Registered in Colombia in 2009, internationally in 2019

MADRID

### International Applications (2007-2021)



The International Trademark System

## Top 20 Filing Origins (2021)



## International Applications by Region - 2011 and 2021



## Top 20 Designated Contracting Parties 2021



21

### ASEAN Members: Key Figures (2020)

| <b>Contracting Parties</b> (Accession Date)            | National<br>Applications | Madrid<br>Applications<br>(% Growth 2019/20) | Madrid<br>Designations | Madrid<br>Revenues<br>(CHF) |  |
|--------------------------------------------------------|--------------------------|----------------------------------------------|------------------------|-----------------------------|--|
| Brunei Darussalam (January 2017)                       | 1,748                    | 1 (-50%)                                     | 1,115                  | 371,839                     |  |
| Cambodia ( <i>June 2015</i> )                          | 8,685