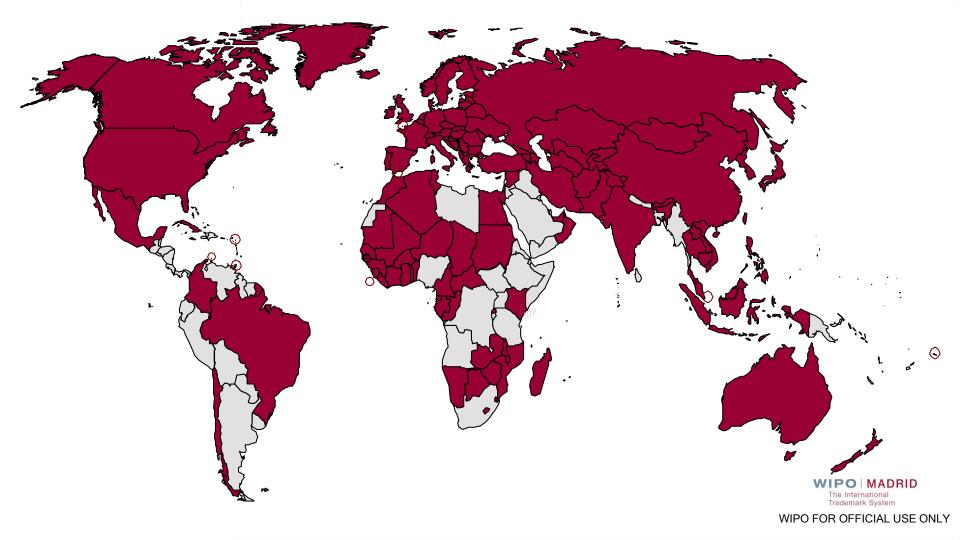

### The Madrid System is Global

- 128 countries covered by the 112 members
- Markets cover more than 80% of world trade
- Recent accessions:
  - **2018**: Afghanistan, Malawi, Samoa
  - 2019: Brazil, Canada, Malaysia
  - **2020:** Trinidad and Tobago
  - 2021: Islamic Republic of Pakistan, United Arab Emirates, Jamaica
  - **2022**: Chile and Cabo Verde

### Accession Outlook - 2022/23

- Africa: Mauritius, South Africa
- Arab region: Saudi Arabia
- Asia: Bangladesh, Papua New Guinea, Sri Lanka, Fiji
- **Europe**: Malta
- Latin America/Caribbean: Belize