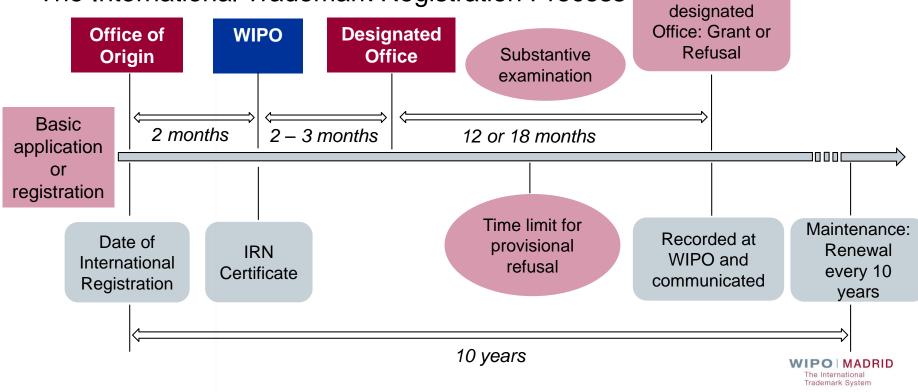

### Timeline

#### The International Trademark Registration Process Decision of

The international registration is valid for 10 years. Renew directly with WIPO with effect in the dCPs

- Fees are payable to WIPO in Swiss francsBasic fee\*
  - 653 Swiss francs b/w reproduction of mark
  - 903 Swiss francs color reproduction of mark
- Fees for designated Contracting Parties (dCP)
  - Standard fees complementary (100 Swiss francs per dCP) and supplementary (100 Swiss francs per class beyond 3) OR
  - Individual fees where this is declared

### Stage 3

Substantive examination by IP Offices (Office of the dCP)

■ IP Offices make a decision within 12 or 18 months in accordance with their legislation. WIPO records the decisions and notifies you