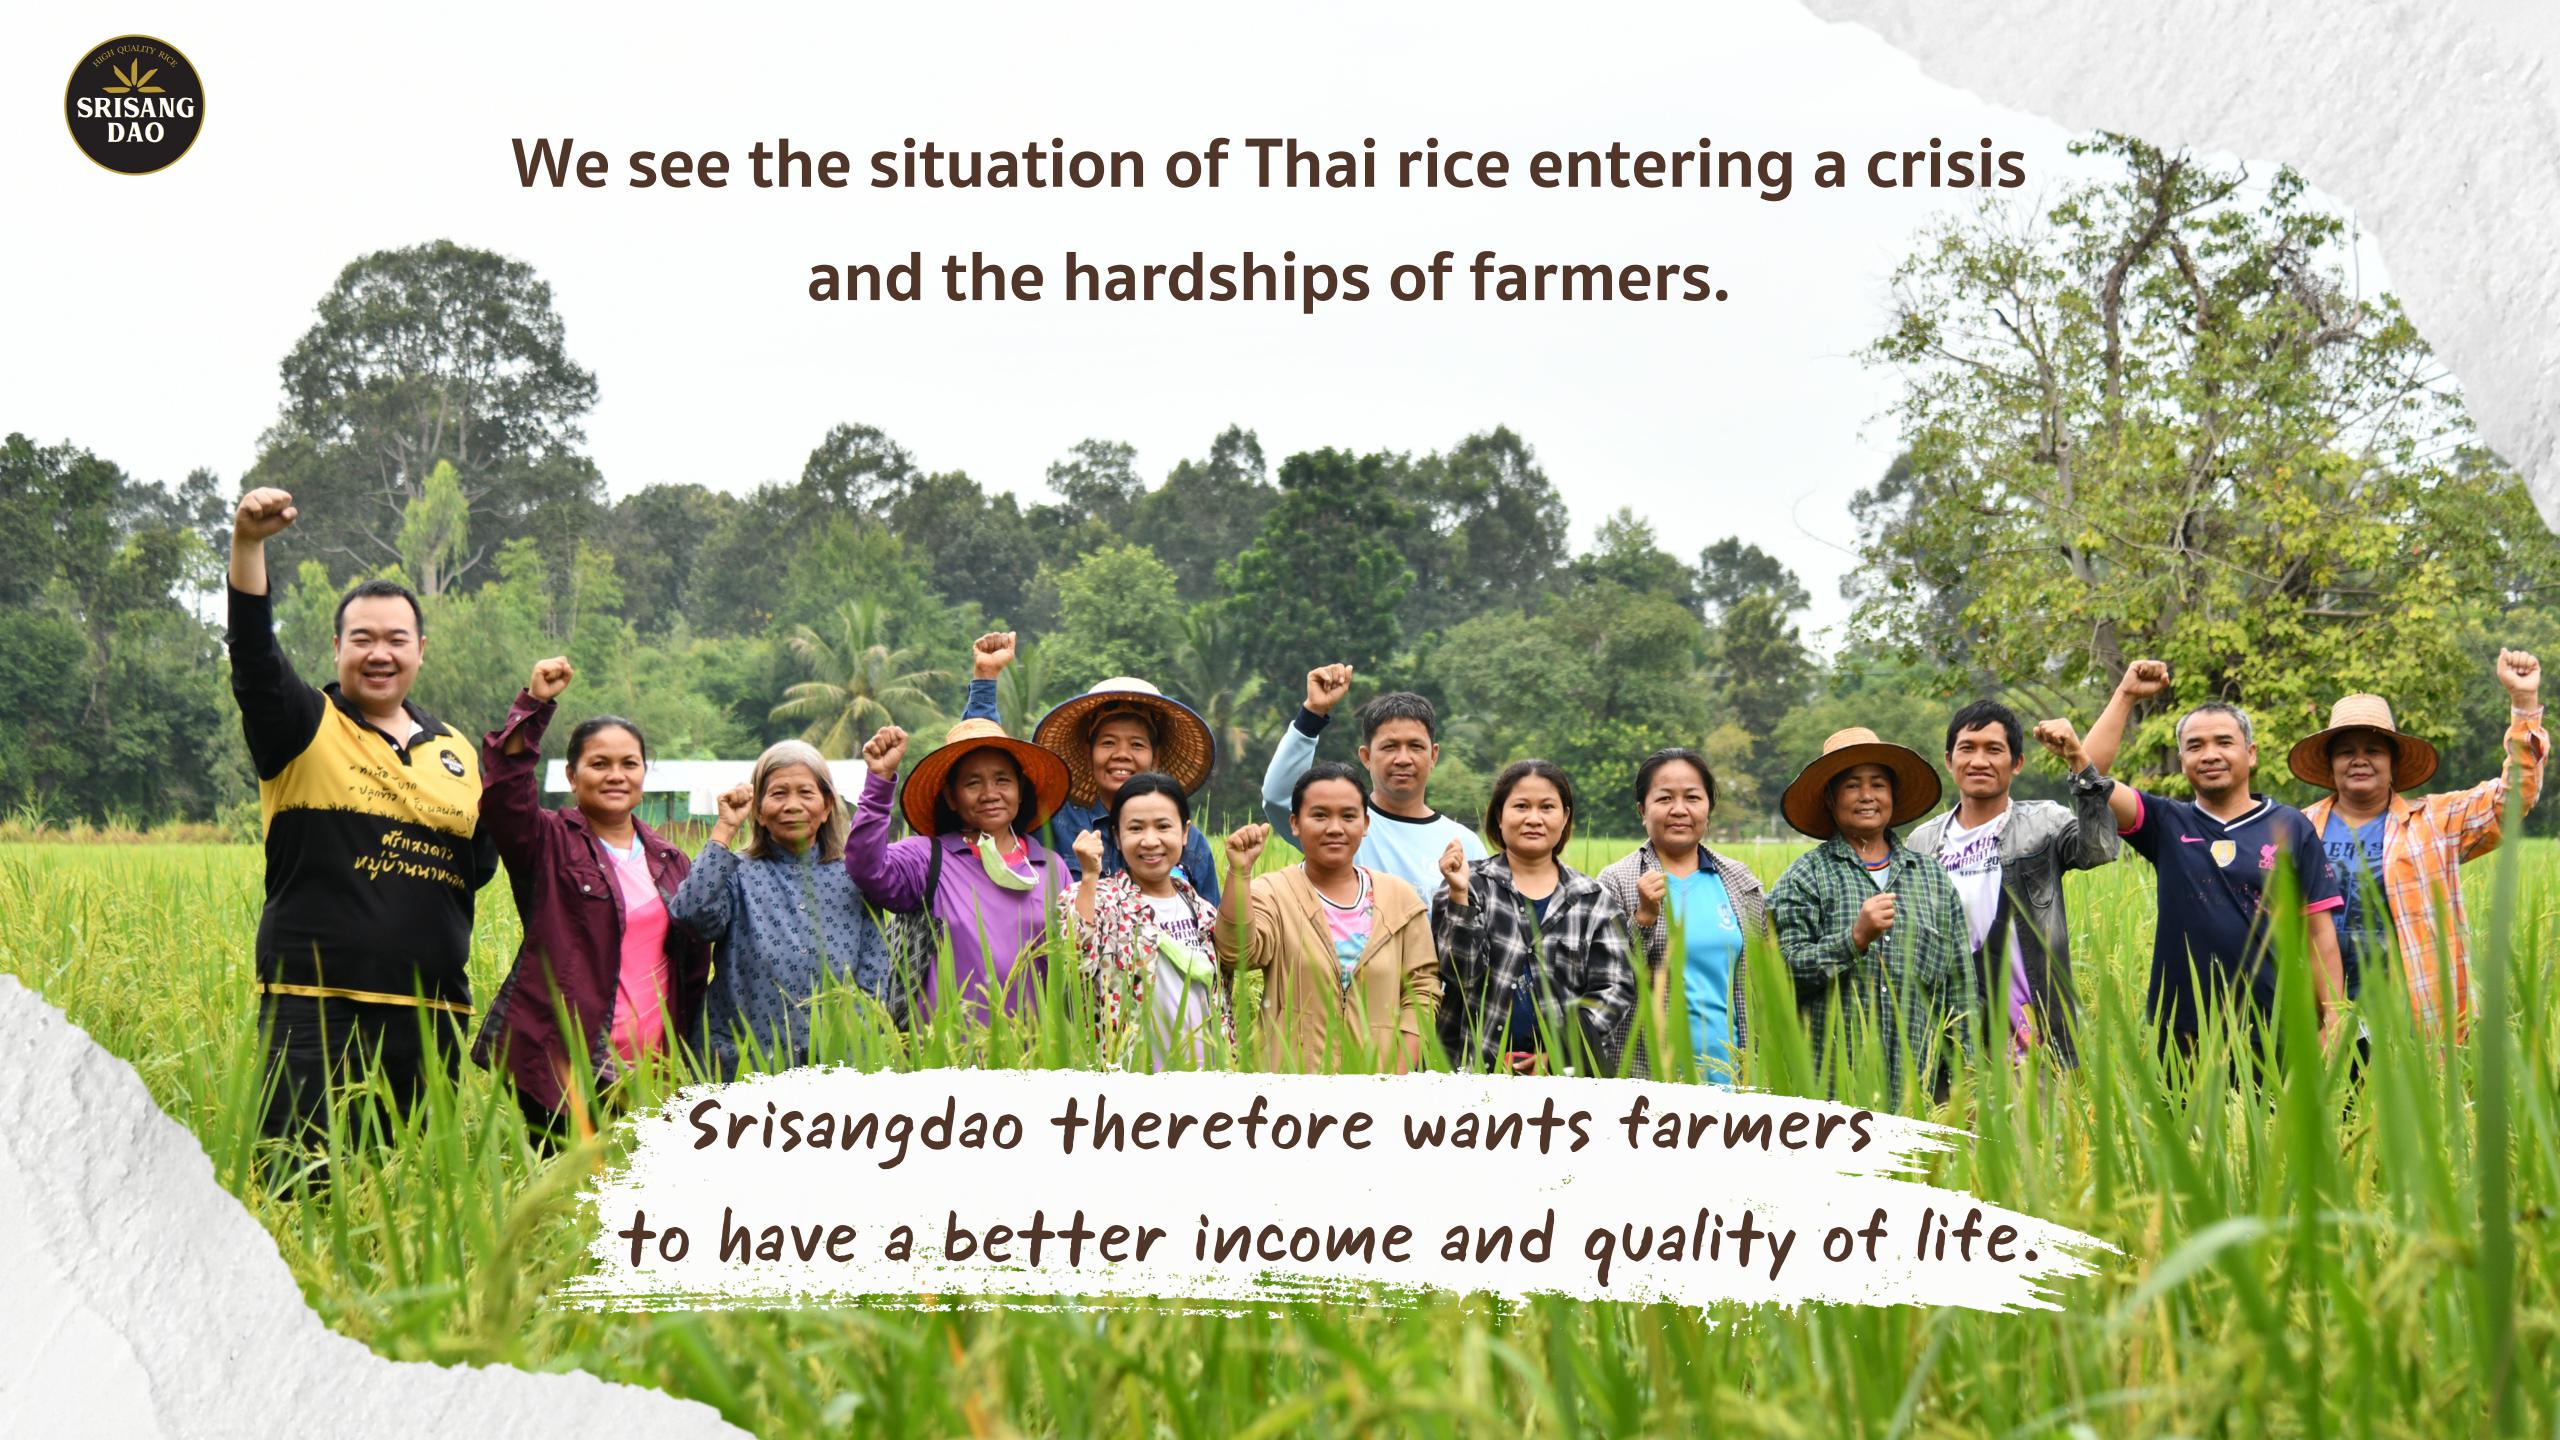

# Thailand is the number one rice exporter yet Thai farmers still struggle to live a good life.

In addition, neighboring countries have tried to develop 'Jasmine Rice' to compare with 'Thai Hom Mali Rice' in order to gain market share.