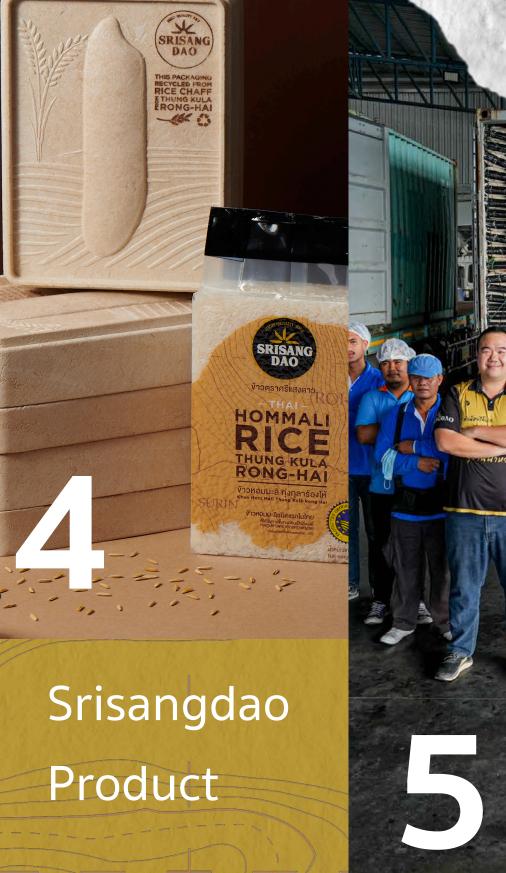

# Packaging

## Srisangdao Rice

Exports the Khao Hom Mali
Thung Kula Rong-Hai
to Europe for the first time
in Thailand.

Direct Seeding Innovation

Maintain a farmer's career
Restore the dignity of Thai rice
on the world stage