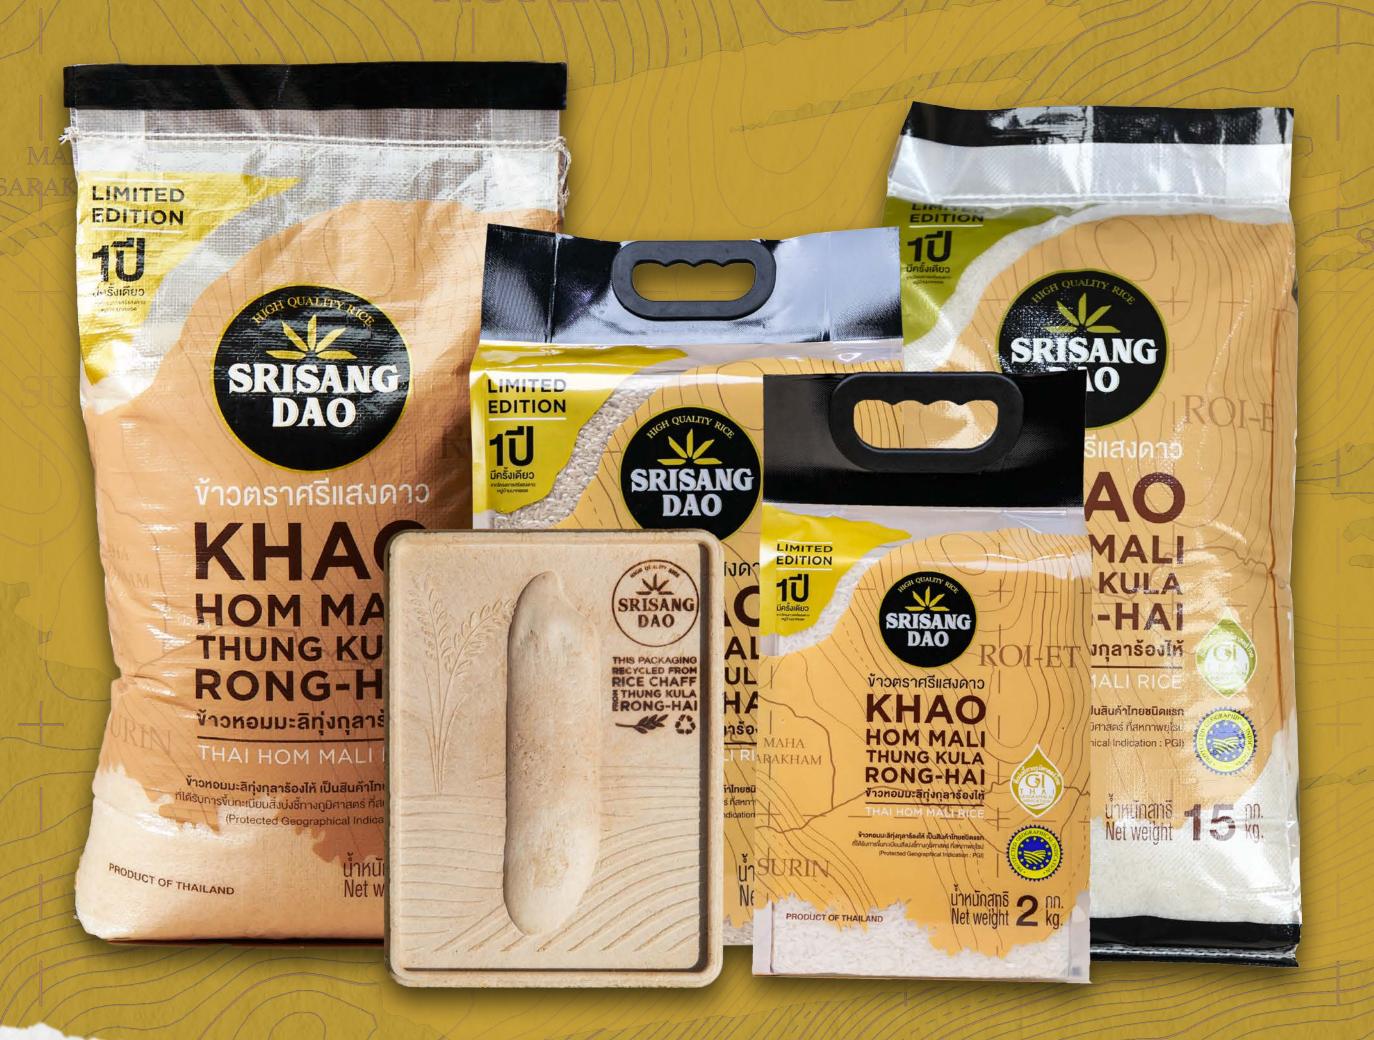

# Packaging

## Srisangdao Rice

Exports the Khao Hom Mali
Thung Kula Rong-Hai
to Europe for the first time
in Thailand.

Direct Seeding Innovation

Maintain a farmer's career
Restore the dignity of Thai rice
on the world stage