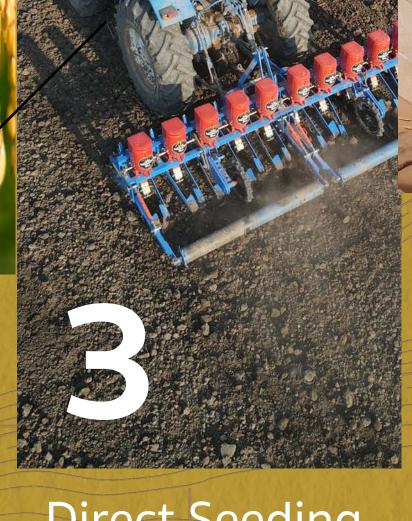

Founder of Srisangdao &

Direct Seeding Rice Field from Srisangdao Village

Origin
Thai Hom Mali Rice

Khao Hom Mali Thung Kula Rong-Hai

Direct Seeding

Export

### Direct Seeding Rice Field from Srisangdao Village

- Reduce seed 35 times
- Increase productivity by up to 2 times from 320 kg/rai to 600 kg/rai
- Every 1 kg/rai is an increase in farmers' income.

- Using modern science
   and technology principles
- Direct Seeding Innovation
- Holistic Management