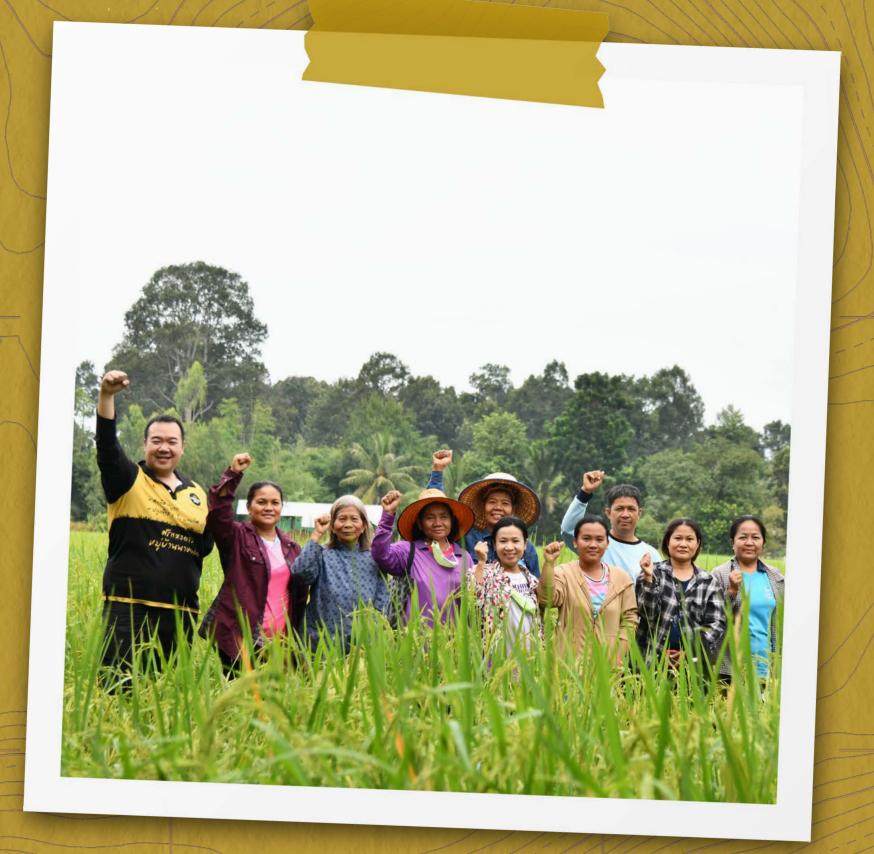

### Direct Seeding Rice Field from Srisangdao Village

- Reduce seed 35 times
- Increase productivity by up to 2 times from 320 kg/rai to 600 kg/rai
- Every 1 kg/rai is an increase in farmers' income.

- Using modern science
   and technology principles
- Direct Seeding Innovation
- Holistic Management

Restoring the dignity
 and preserve the arable land
 ownership of the community