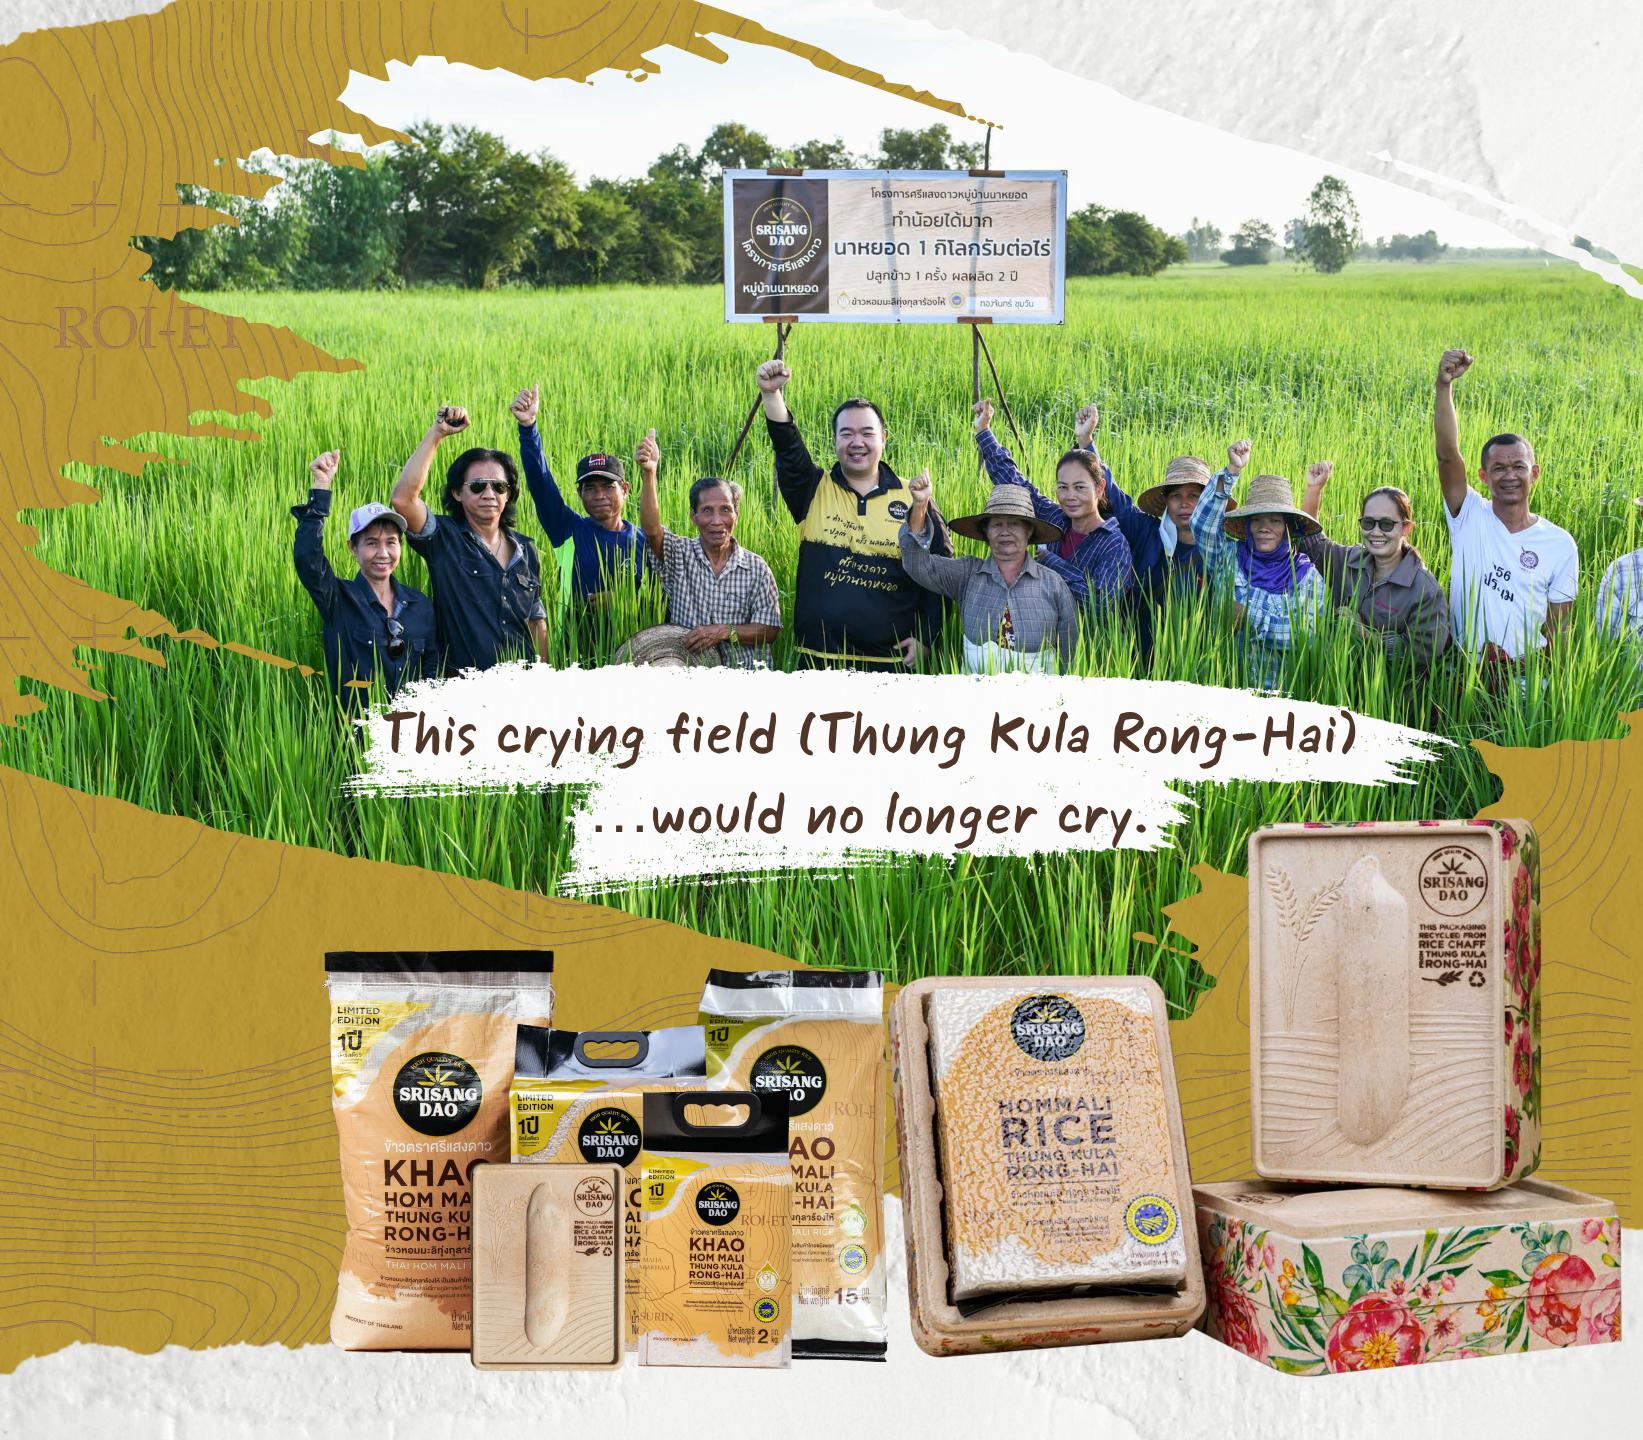

### Direct Seeding Rice Field from Srisangdao Village

- Reduce seed 35 times
- Increase productivity by up to 2 times from 320 kg/rai to 600 kg/rai
- Every 1 kg/rai is an increase in farmers' income.

- Using modern science
   and technology principles
- Direct Seeding Innovation
- Holistic Management

Restoring the dignity
 and preserve the arable land
 ownership of the community

## Srisangdao Rice

Exports the Khao Hom Mali
Thung Kula Rong-Hai
to Europe for the first time
in Thailand.

Direct Seeding Innovation

Maintain a farmer's career
Restore the dignity of Thai rice
on the world stage