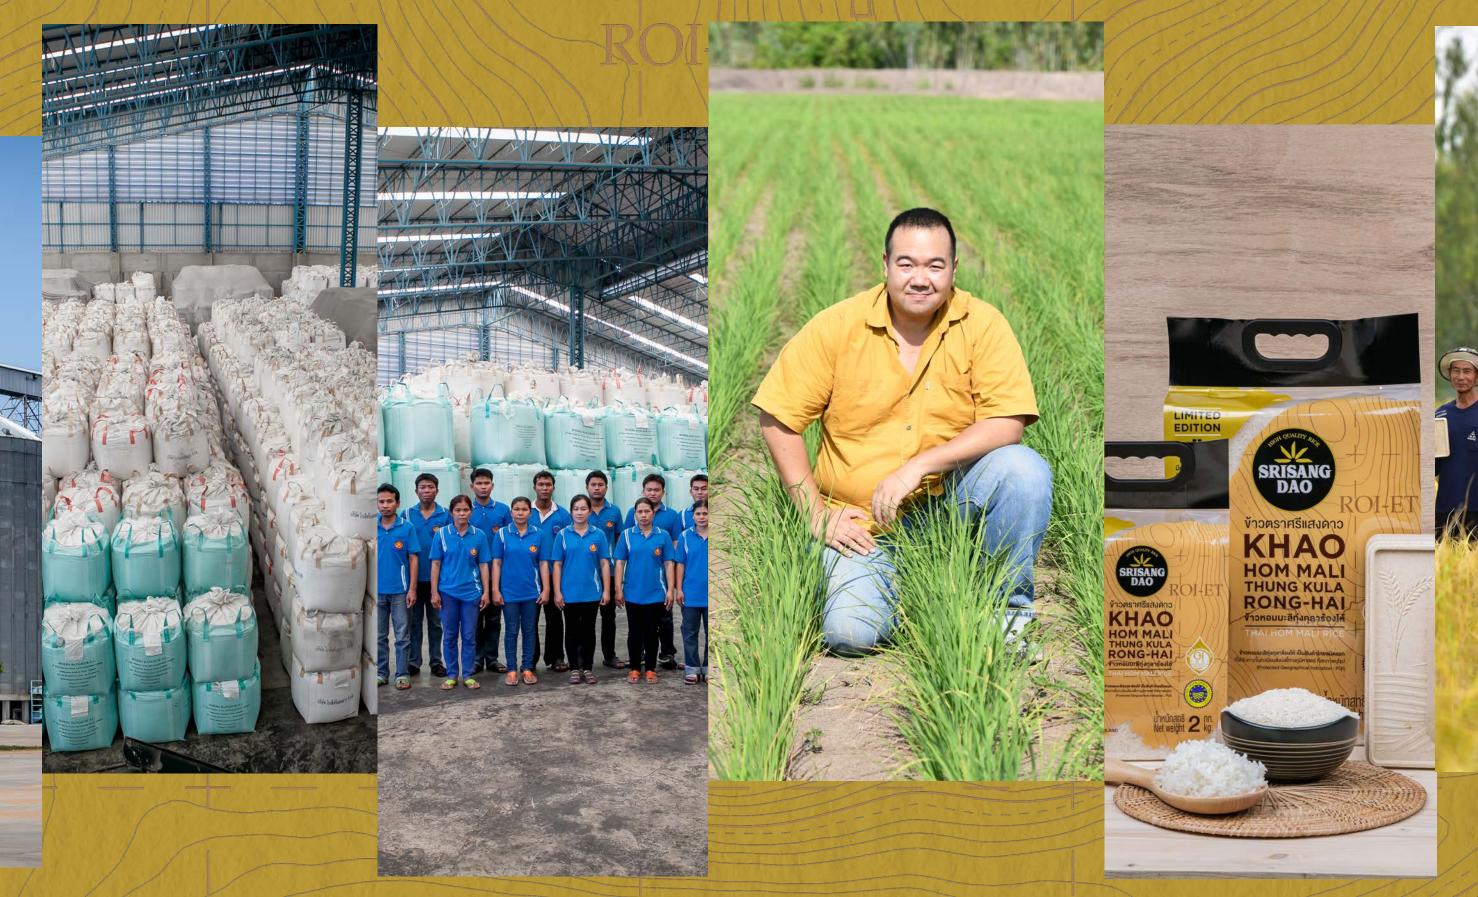

Founder of Srisangdao &

Direct Seeding Rice Field from Srisangdao Village

Origin
Thai Hom Mali Rice

Khao Hom Mali Thung Kula Rong-Hai

Direct Seeding

Export

### Direct Seeding Rice Field from Srisangdao Village

- Reduce seed 35 times
- Increase productivity by up to 2 times from 320 kg/rai to 600 kg/rai
- Every 1 kg/rai is an increase in farmers' income.

- Using modern science
   and technology principles
- Direct Seeding Innovation
- Holistic Management

#### Key Resources

- GI Farmers
- Dryers Plant
- Rice-Mill
- Silo
- Packing House
- Power Plant
- Employees