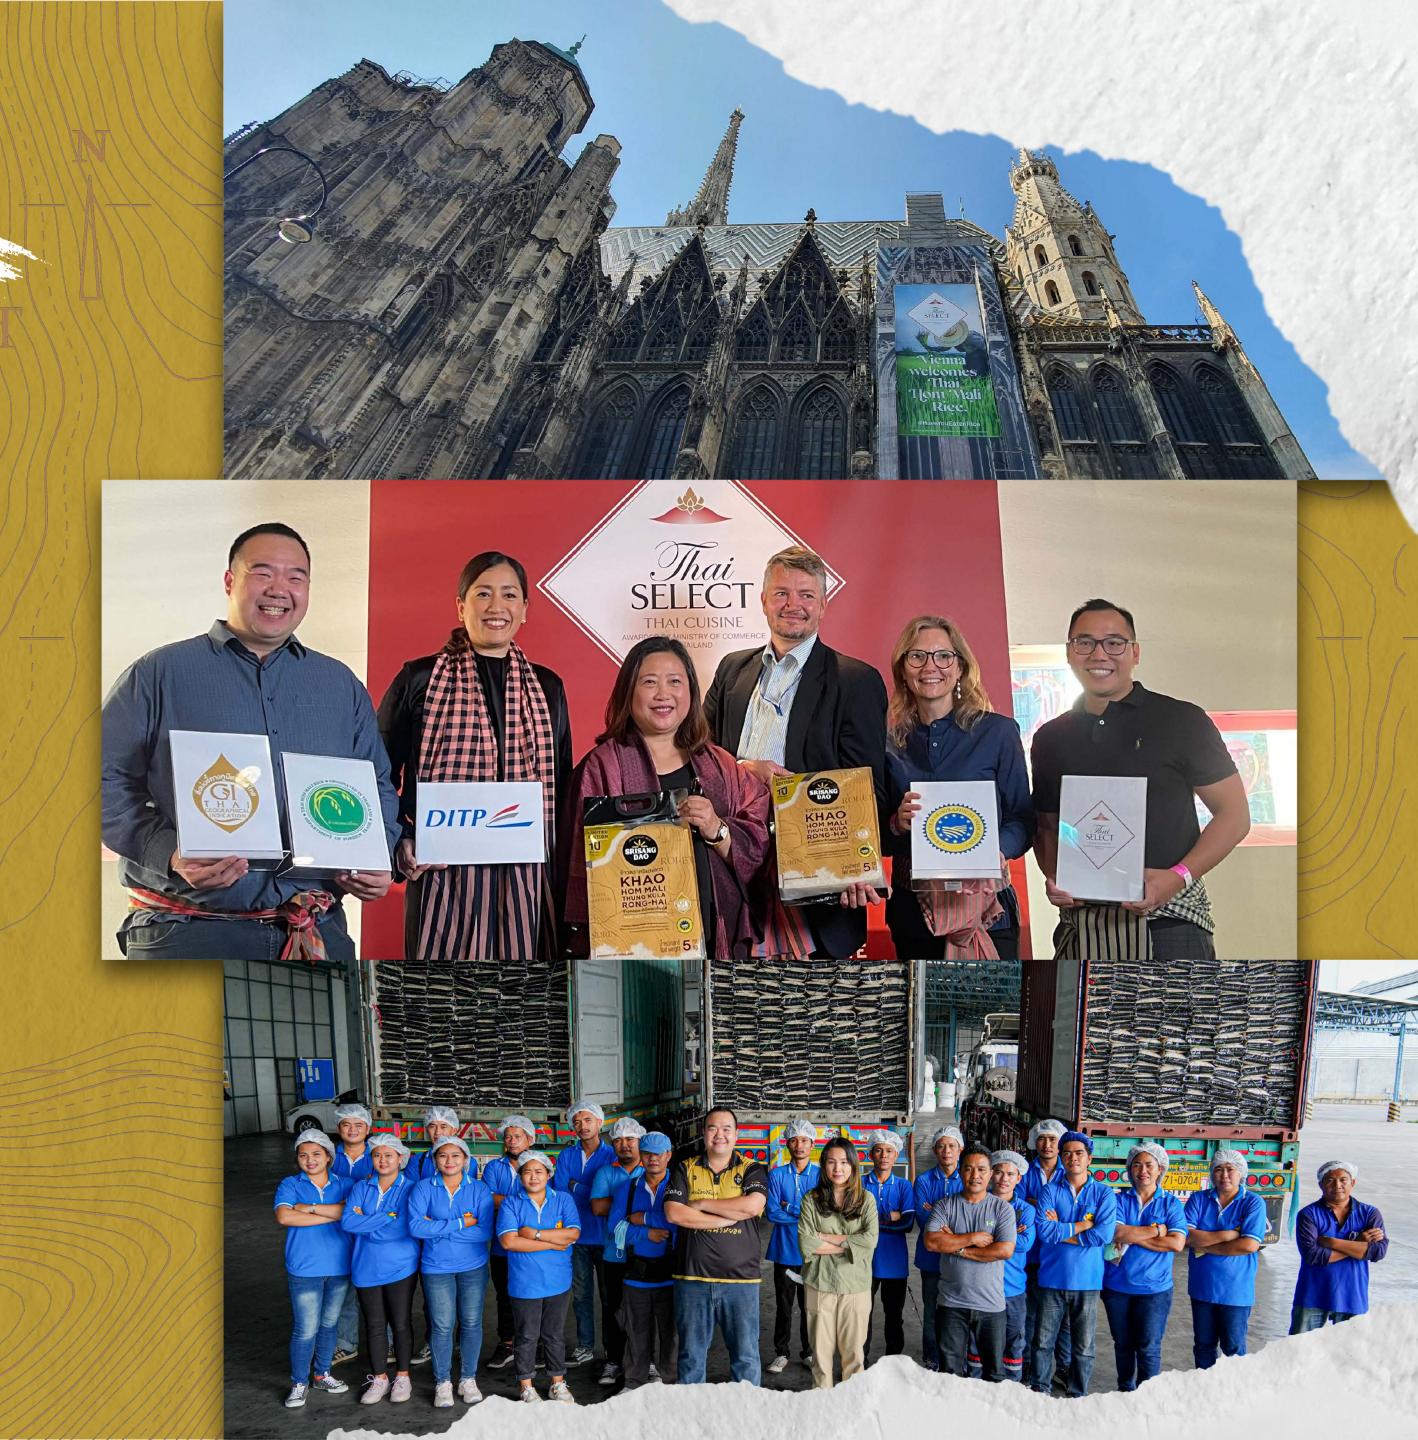

## Srisangdao Rice

Exports the Khao Hom Mali
Thung Kula Rong-Hai
to Europe for the first time
in Thailand.

Direct Seeding Innovation

Maintain a farmer's career
Restore the dignity of Thai rice
on the world stage