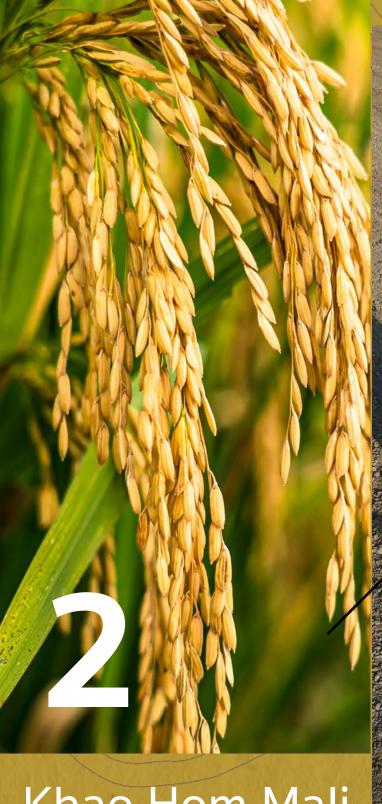

# Thung Kula Rong-Hai

# Thung Kula Rong-Hai

The world's top area for growing Thai Hom Mali Rice

old sea, pan basin

sandy loam and saline soil

The rainy field makes rice resistant to drought.

the rice secreted substance 2-Acetyl-1-Pyrroline (2AP) = unique fragrant rice