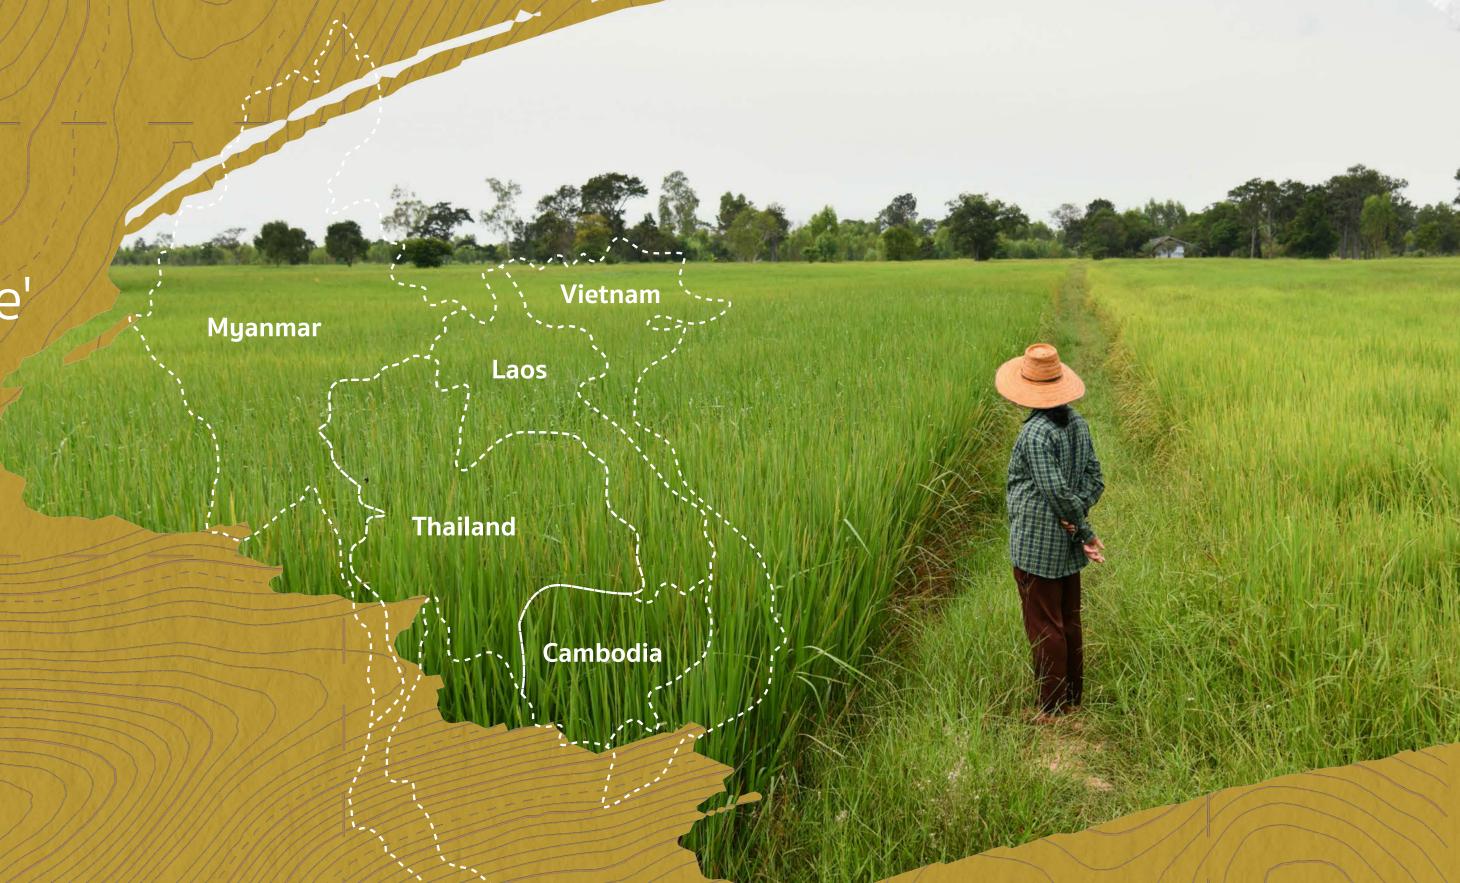

# Thung Kula Rong-Hai

# Thailand is the number one rice exporter yet Thai farmers still struggle to live a good life.

In addition, neighboring countries have tried to develop 'Jasmine Rice' to compare with 'Thai Hom Mali Rice' in order to gain market share.