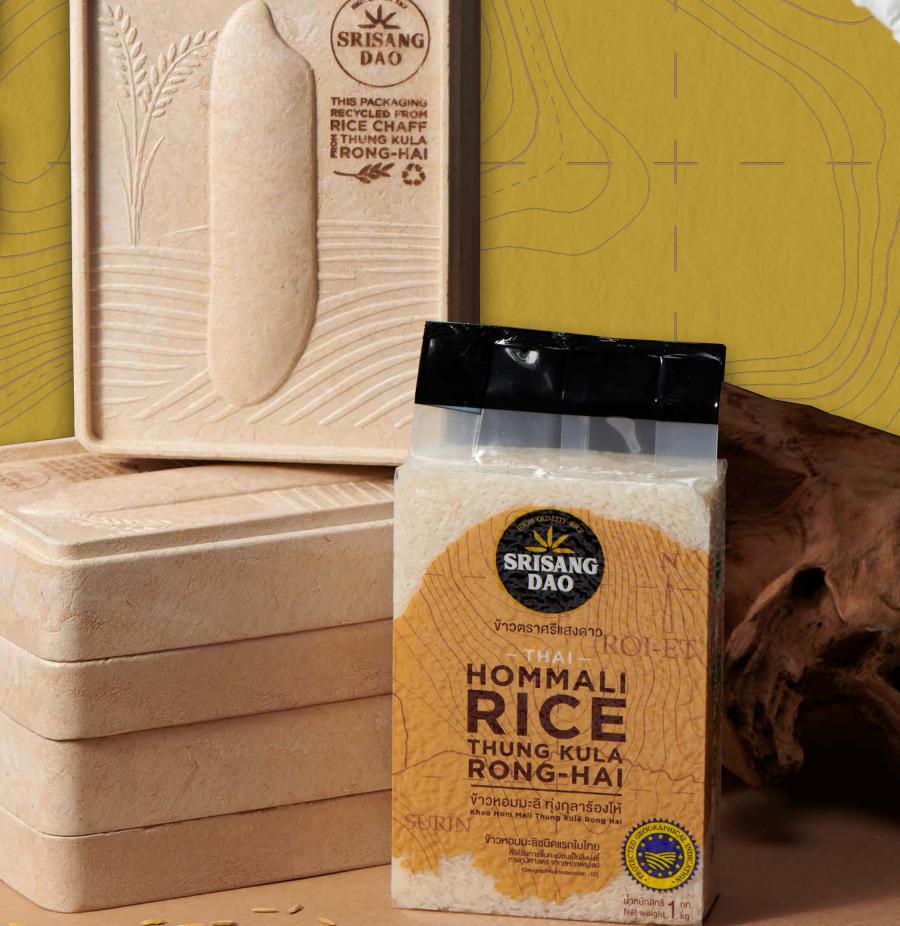

# Packaging

## Srisangdao Rice

Exports the Khao Hom Mali
Thung Kula Rong-Hai
to Europe for the first time
in Thailand.

Direct Seeding Innovation

Maintain a farmer's career
Restore the dignity of Thai rice
on the world stage

### Globally-awarded Rice

Designed by PROMPT DESIGN