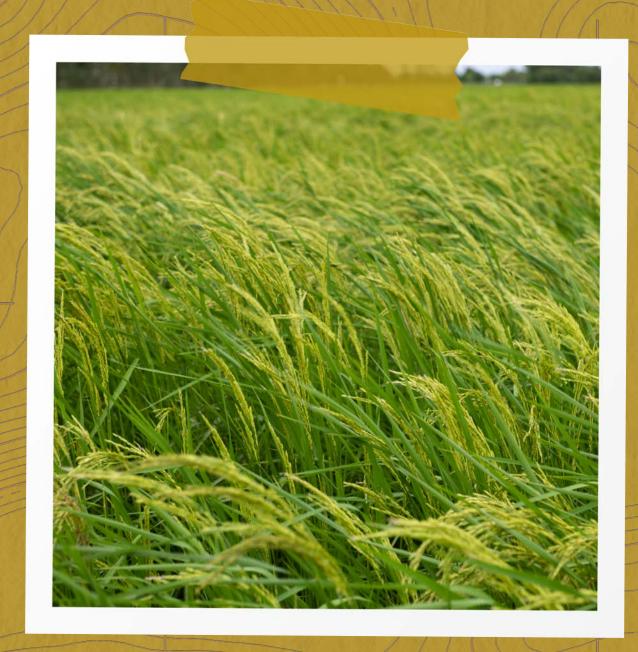

Founder of Srisangdao &

Direct Seeding Rice Field from Srisangdao Village

Origin
Thai Hom Mali Rice

Khao Hom Mali Thung Kula Rong-Hai

Direct Seeding

Export

### Direct Seeding Rice Field from Srisangdao Village

- Reduce seed 35 times
- Increase productivity by up to 2 times from 320 kg/rai to 600 kg/rai
- Every 1 kg/rai is an increase in farmers' income.

- Using modern science
   and technology principles
- Direct Seeding Innovation
- Holistic Management

# Thung Kula Rong-Hai

The world's top area for growing Thai Hom Mali Rice

old sea, pan basin

sandy loam and saline soil

The rainy field makes rice resistant to drought.

the rice secreted substance 2-Acetyl-1-Pyrroline (2AP) = unique fragrant rice