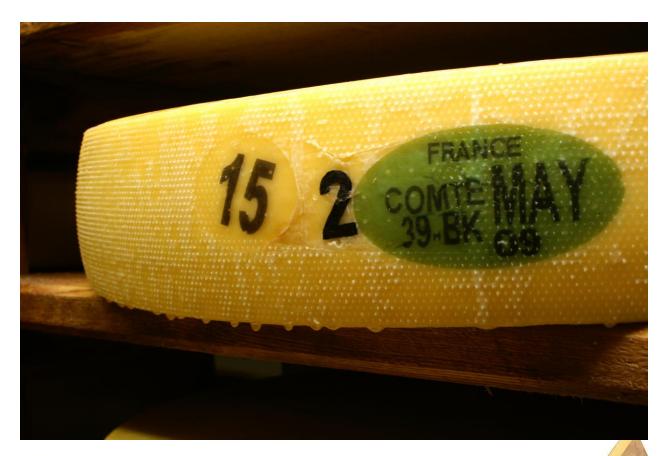

## The CIGC

- decisions taken by unanimity of the 4 colleges
- financed by the sale of a "green plate".
  - (the "green plate" is an identification mark for the cheese)
- sets the price of the green plate and
- has a monopoly on its sale