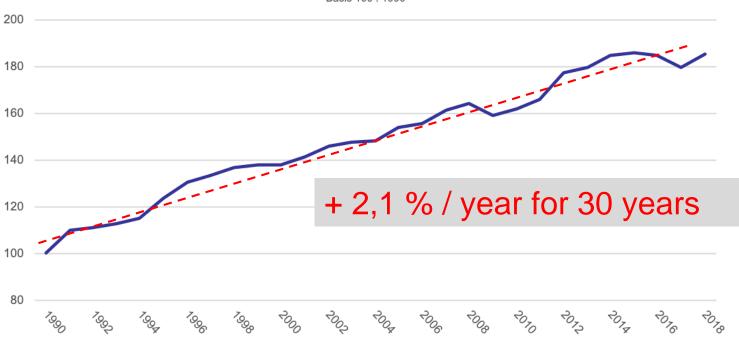

## A steady growth

#### Evolution of total sales in index

Basis 100: 1990

## Supply regulation scheme = a virtuous circle

The implementation of the supply regulation rules requires a good knowledge of the Comté economy.

Each month, CIGC publish

- ·- sales
- ·- production
- ·- the state of stocks.
- a note provides information on market developments.