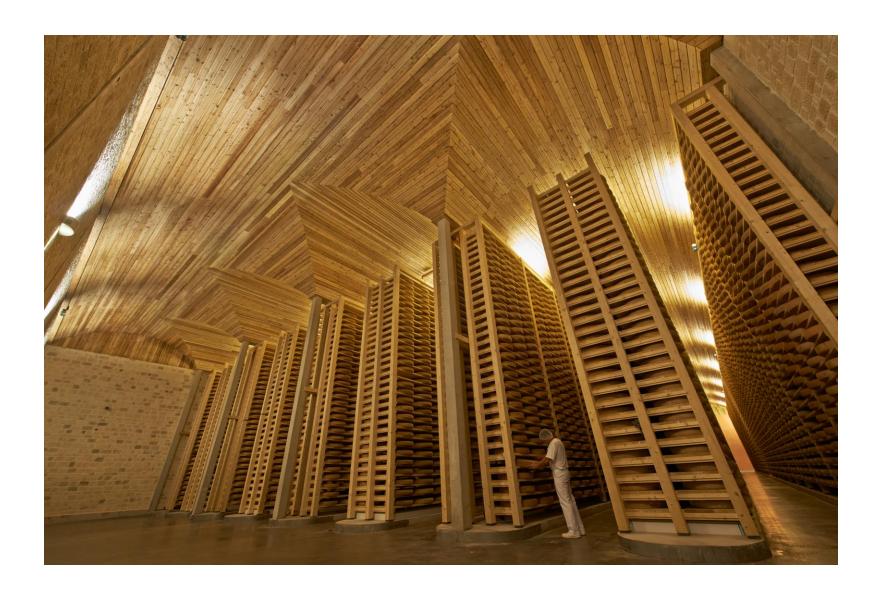

## Spécifiactions at maturing cellars

- Elements on the care of the cheeses
- a minimum maturing period of 4 months
- Quality by testing the cheese