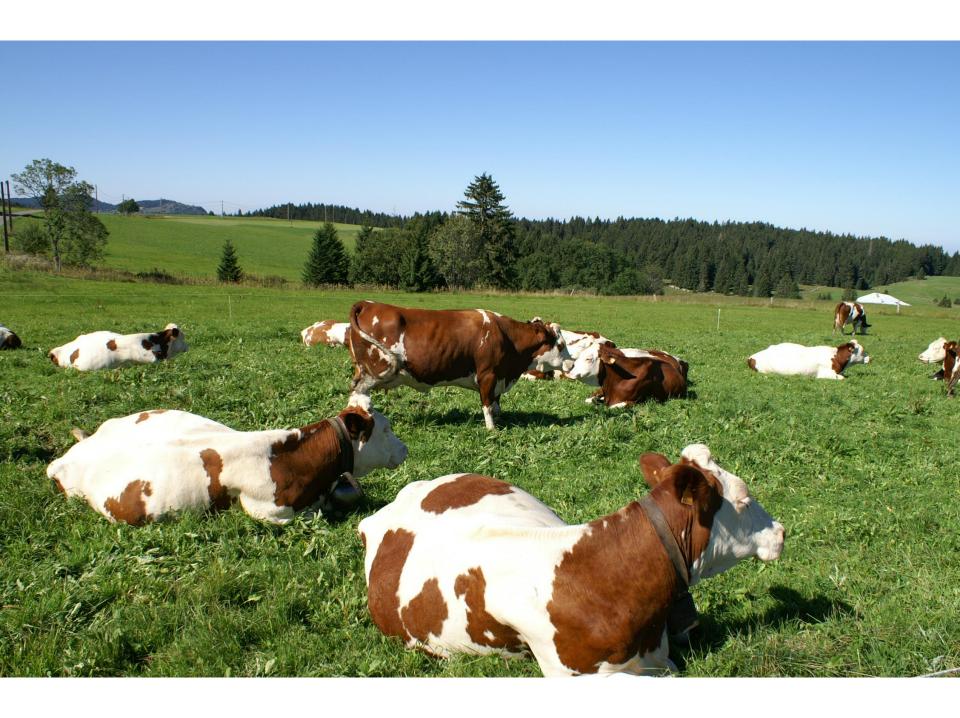

## **SPECIFICATIONS**

Spécification at farm level

- the number of dairy cows per hectare
- the limit on fertilisation
- the limit of productivity per hectare
- Etc....
- 41 points are controlled by BV Cert