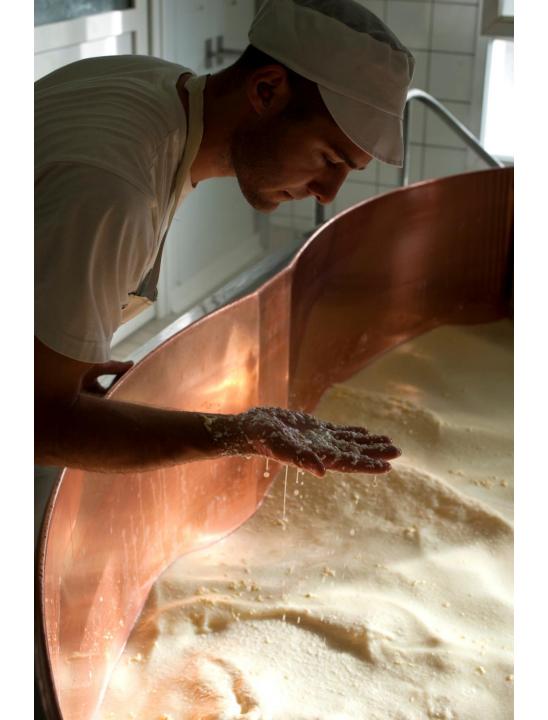

# Spécifiaction at process level

- · Milk collection circle of 25 km
- Technical points on heating the milk
- time and temperature
- ·Tank size
- Etc...