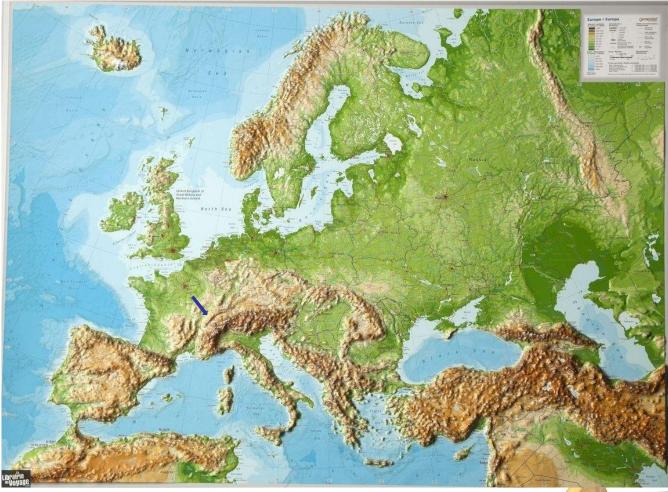

## A history since the 13 th century

- **≻Issue: storing milk for the winter**
- > Ideas:
  - process milk to preserve it better
  - the bigger the cheese, the better it keeps
- > How to do it:
  - pooling the milk
  - hiring of a travelling cheesemaker
- **▶**Birth of the Fructeries and the Comté identity

### Some facts

- 4 departments
- 280 000 ha
- 2 400 farms
- 140 «fruitières »/work shop
- 14 maturing cellars
- 14 000 direct and indirect jobs