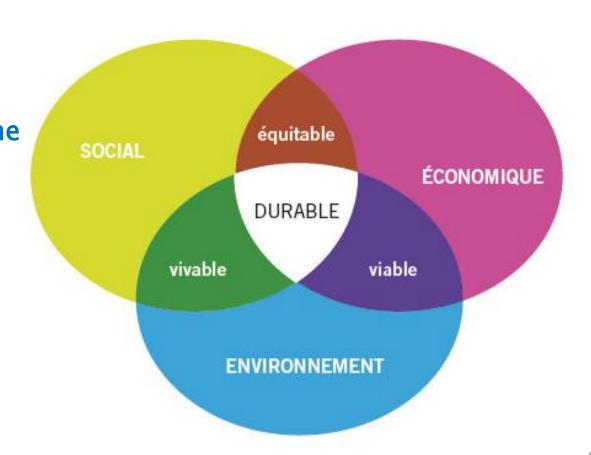

## Added value of Comté

Takes into account the three dimension of Sustainability

a cheese

+ a territory

+ social organisation

## Comté PDO: more than a cheese!