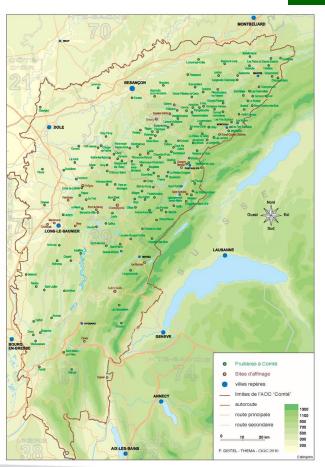

### Some facts

- 4 departments
- 280 000 ha
- 2 400 farms
- 140 «fruitières »/work shop
- 14 maturing cellars
- 14 000 direct and indirect jobs

## The CIGC

An interbranch organisation which brings together 4 colleges:

**Producers** 

Processors (work shop)

1st and 2nd processors

**Maturing cellars** 

Créated in 1963 by decree