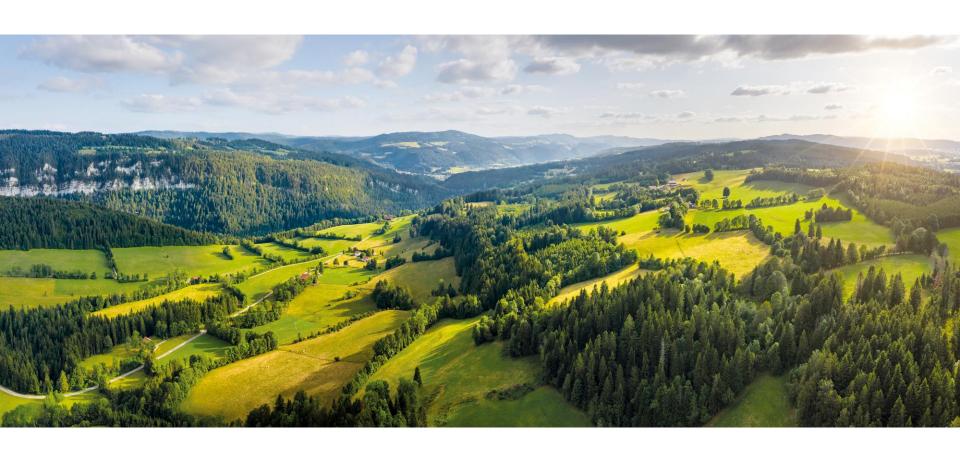

## A history since the 13 th century

- **≻Issue: storing milk for the winter**
- > Ideas:
  - process milk to preserve it better
  - the bigger the cheese, the better it keeps
- > How to do it:
  - pooling the milk
  - hiring of a travelling cheesemaker
- **▶**Birth of the Fructeries and the Comté identity

### Some facts

- 4 departments
- 280 000 ha
- 2 400 farms
- 140 «fruitières »/work shop
- 14 maturing cellars
- 14 000 direct and indirect jobs