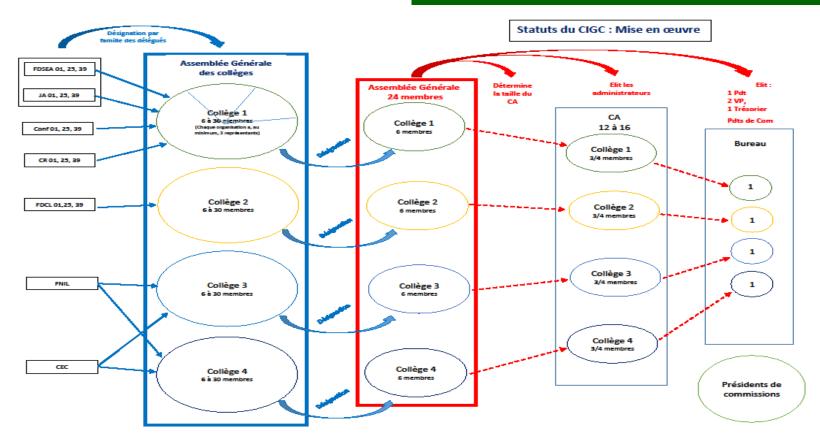

## The CIGC

An interbranch organisation which brings together 4 colleges:

**Producers** 

Processors (work shop)

1st and 2nd processors

**Maturing cellars** 

Créated in 1963 by decree

## Le CIGC – une organisation collective

### The CIGC

- General assembly: 24 members 2 mettings / year
- Board of directors: 16 members once a month
- All are volonteers
- One Président : Alain MATHIEU
- Election every 3 years.

## The CIGC

- decisions taken by unanimity of the 4 colleges
- financed by the sale of a "green plate".
  - (the "green plate" is an identification mark for the cheese)
- sets the price of the green plate and
- has a monopoly on its sale