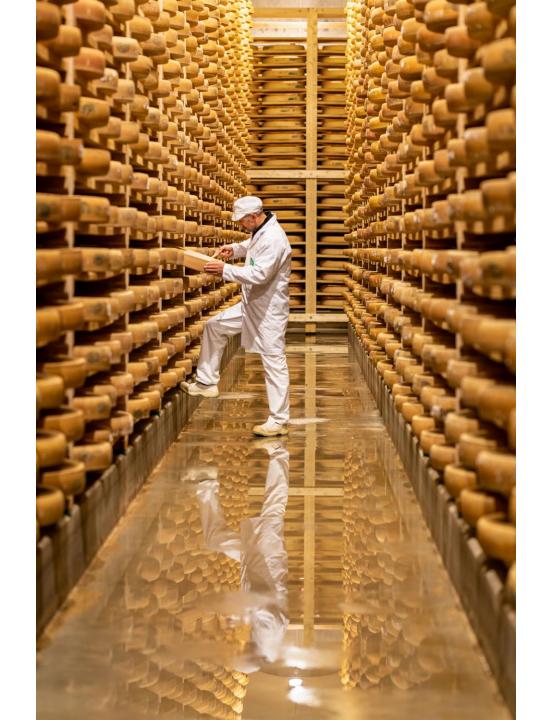

## Spécifiactions at maturing cellars

- Elements on the care of the cheeses
- a minimum maturing period of 4 months
- Quality by testing the cheese